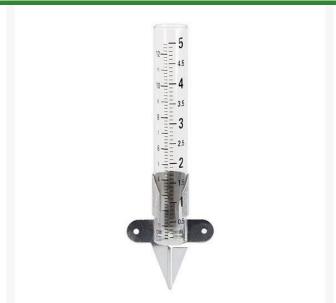

## **5 in. Glass Tube Rain Gauge** R2710N

## **Details**

Glass tube rain gauge measures a 5 in. capacity with durable bold markings that won?t fade or crack. Easy-to-read measurements in inches and millimeters. Rust-resistant adjustable aluminum spike for mounting in the ground. Weather resistant construction. 3i n x 8 in.

- Measurements in inches and millimeters
- Rust resistant adjustable aluminum bracket/spike
- Durable, bold markings
- 3in x 8in overall
- 5in capacity