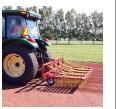

### Details

Rake thatch on natural grass and relieve compaction allowing water, air and fertilizer to penetrate the root zone using lightweight, flexible, spring-loaded tines. Built for high-speed dethatch and turf preparation for overseeding, aerating and leveling infield materials. The 92" operating width makes it possible to complete an entire NFL football field in less than an hour. Easy mount, 3-point hitch. Four free-floating sections easily spread top dressing. Hardened, vibrating steel tines are flexibile enough to bend, not break, while effectively loosening thatch.