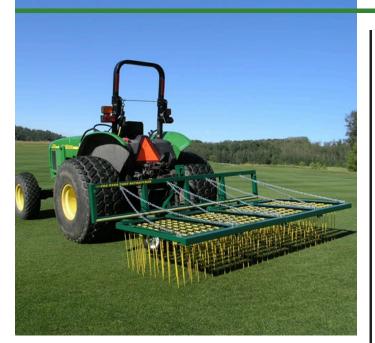

# Woodbay FDS 9200 Turf Dethatcher RWB9200

### Details

Rake thatch on natural grass and relieve compaction allowing water, air and fertilizer to penetrate the root zone using lightweight, flexible, spring-loaded tines. Built for high-speed dethatch and turf preparation for overseeding, aerating and leveling infield materials. The 92" operating width makes it possible to complete an entire NFL football field in less than an hour. Easy mount, 3-point hitch. Four free-floating sections easily spread top dressing. Hardened, vibrating steel tines are flexibile enough to bend, not break, while effectively loosening thatch.

## **Specifications**

Manufacturer

**Application Width** Length Tires Weight (lbs)

Woodbay Turf Technologies 92 in (234cm) 16 in 4.10 x 3.5 Pneumatic 500 lb