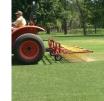

### Details

Rake thatch on natural grass and relieve compaction allowing water, air and fertilizer to penetrate the root zone using lightweight, flexible, spring-loaded tines. Built for high-speed dethatch and turf preparation for overseeding, aerating and leveling infield materials. The 92" operating width makes it possible to complete an entire NFL football field in less than an hour. Easy mount, 3-point hitch. Four free-floating sections easily spread top dressing. Hardened, vibrating steel tines are flexibile enough to bend, not break, while effectively loosening thatch.