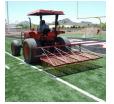

### Details

Rake thatch on natural grass and relieve compaction allowing water, air and fertilizer to penetrate the root zone using lightweight, flexible, spring-loaded tines. Built for high-speed dethatch and turf preparation for overseeding, aerating and leveling infield materials. The 92" operating width makes it possible to complete an entire NFL football field in less than an hour. Easy mount, 3-point hitch. Four free-floating sections easily spread top dressing. Hardened, vibrating steel tines are flexibile enough to bend, not break, while effectively loosening thatch.