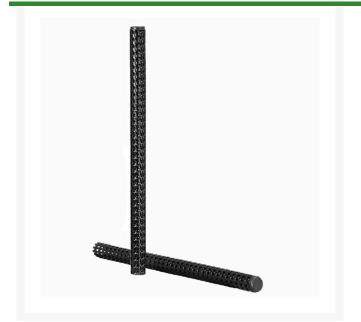

## **Rootwell Plant Stick - 9 Long**

RW60

Designed for plants and vegetables. Units measure 1/2" in diameter and 9" in length.