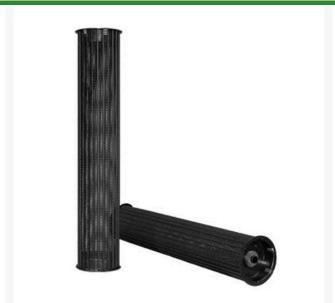

Designed for trees. Engineered for maximum open surface area, this model is most often preferred by Professionals for use in both commercial and residential applications. Units measure 3.2" in diameter and 18" in height.