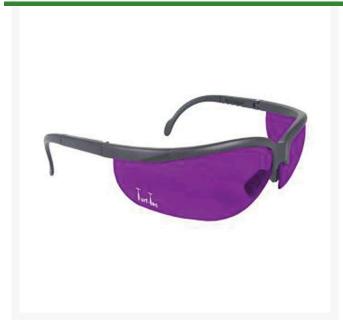

## **Turf-Tec Turf Stress Detection Glasses**

## **Details**

Spot stressed turf or plants before they become visually apparent. These economical wrap-around turf glasses are excellent to see drought stress, diseases, and insect activity by blocking block out all green coloring from the field of view. Any stress or change in plant health will appear as a different color than the surrounding plants. Faded paint lines barely visible to the naked eye, are also shown, often saving you time from pulling string or getting out stencils.