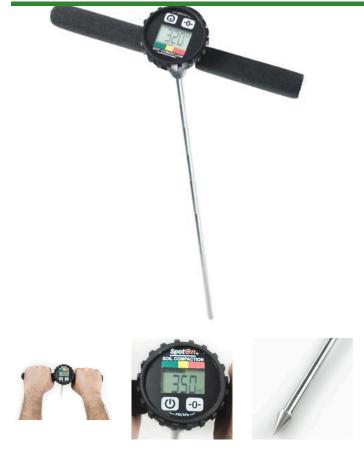

## **Spoton Digital Soil Compaction Tester/Penetrator**

RTT1018

Test for hard pans in the soil. This digital tester uses an electronic force sensor that eliminates changing tip size for different soil types. With steady downward pressure, you can visually see any hard pans in the soil profile up to 24" (60 cm) deep. The LCD display reads the maximum PSI or kPa, plus shows compaction severity with a green/yellow/red color code. Rugged construction. Meets ASABE S313.3 Soil Compaction Standard.

- Able to test for hard pans in the soil
- Visually see any hard pans in the soil profile up to 24" (60 cm) deep
- Electronic force sensor elimates changing tip size in different soil types
- LCD display reads the max PSI or kPa
- Shows compaction severity with a green/yellow/red color code
- Heavy duty construction
- Meets ASABE S313.3 Soil Compaction Standard