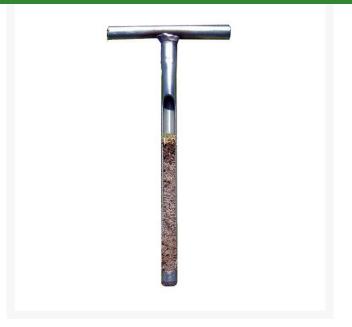

## Details

This small 1/2 in. (13mm) diameter stainless steel sampler extracts up to a 6 in. clean soil sample to inspect moisture content, root depth or any other physical characteristics. The 1/2 in. diameter is perfect for quick soil sampling on the golf course and athletic field without leaving behind a large hole. The rugged stainless steel construction allows collection without the worry of contamination from iron, copper or zinc. This small 1/2 in. x 8-1/2 in. (21.5 mm) tool easily fits in your pocket.

- Stainless Steel Soil Sampler
- 1/2 in. Diameter
- Removes Up to 6in Soil Sample
- 8-1/2 in Tall