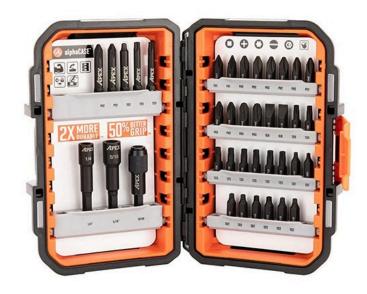

## **Details**

The Crescent APEX 38-piece fastening set is built for the most demanding jobsites. The stack and store alphaCASE features a tongue and groove design with thick sidewall construction. The fastening set includes the core APEX industrial fastening S2 steel product with optimized tip geometry for fit to the fastener. Screwdriver bit tips include square, Phillips, Torx, slotted, a quick release bit holder, and a magnetic nutsetter. Bits are secured in pivoting insert rails inside the case, allowing easy access to bits and case configurability.