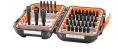

## **Details**

The Crescent APEX 38-piece fastening set is built for the most demanding jobsites. The stack and store alphaCASE features a tongue and groove design with thick sidewall construction. The fastening set includes the core APEX industrial fastening S2 steel product with optimized tip geometry for fit to the fastener. Screwdriver bit tips include square, Phillips, Torx, slotted, a quick release bit holder, and a magnetic nutsetter. Bits are secured in pivoting insert rails inside the case, allowing easy access to bits and case configurability.