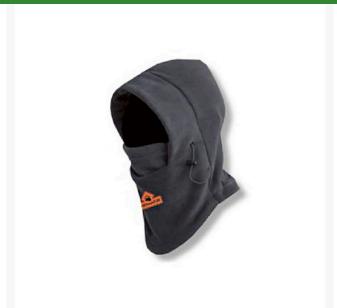

## **Details**

Keep your head and neck protected from the cold with the multi-configuration balaclava with built-in Heat Pax Mini Warmer pockets. Wear it as a neck warmer, face mask, hood or hood with mask depending on the temperature and your needs. Made of soft, durable, 100% poly-fleece with black cotton-poly elastic trim for a snug fit. Includes 1 pair Heat Pax Mini/Hand Warmers. One size fits all. Black.