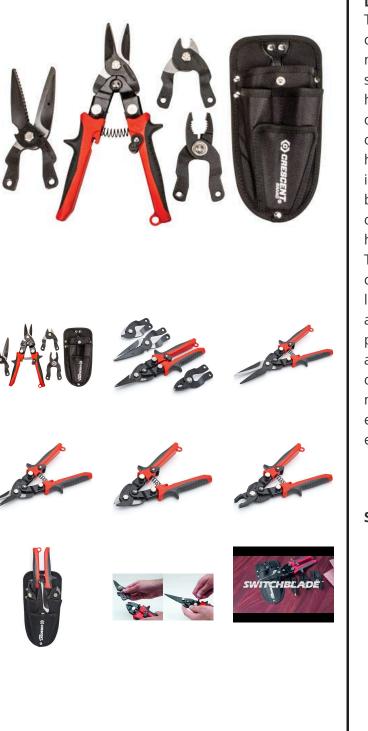

## Details

The high-functioning serrated multi-purpose blade cuts rope, shingles, vinyl tiles or siding, plastics, and more. It comes with an integrated bottle opener, a single strand soft wire cutter and wire bending holes. The straight cutting blade is ideal for metal duct work and gutters, while the cable cuttnig blade cuts various wires and cables. The standard plier head includes large and small gripping teeth and an integrated wire cutter. There is a multi-purpose blade, a heavy-duty straight cutting blade, a cable cutting blade, and a bonus plier head. The different heads can be changed out easily in about 5 seconds. To change the blade simply unlock the two quickchange pins, insert the new blade, return the pins to locked position and begin work. The base handle also has a compound action design providing more power with less effort, further increasing the tool's appeal. The Crescent Tool SwitchBlade also offers a convenient one hand latch operation and dual material grips, which provide added comfort for the end user. The hang hole on the handle makes for easy storage.