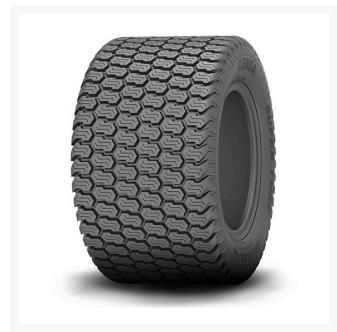

## Tire - 26x12.00-12 (4 Ply) Kenda Super Turf

RTK2612-4TF-I

### Details

The K500 Super Turf is the premier tire for turf applications and is the OEM choice for many ZTR and high-end commercial mower manufacturers. For commercial or heavy residential use, the Kenda K500 will provide "everything you want and more" in a lawn and garden tire.

#### Specifications

Manufacturer Ply Tire Size Tread Design Kenda 4 Ply 26x12.00-12 Super Turf