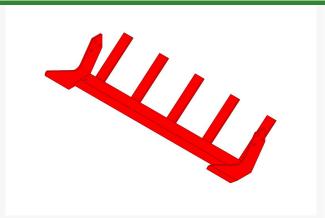

# Sod Blade - 24 x 1/4 x 2 1/2 Heavy Duty w/5 Fingers

R250390-5F

#### Details

One straight bevel sharpened to a razor edge, results in fewer, if any, sharpenings. Heavy-Duty blade gives increased stability and longer life. The high carbon steel is hardened and tempered for strength and longevity.

#### **Specifications**

Manufacturer Sod Blade Depth Sod Blade End Plate 1/4 in (Red) Sod Blade Fingers Sod Blade Thickness Sod Blade Type Sod Blade Width

**R&R** Products 2-1/2 in 5 x 5-1/2 in 1/4 in Heavy Duty 24 in