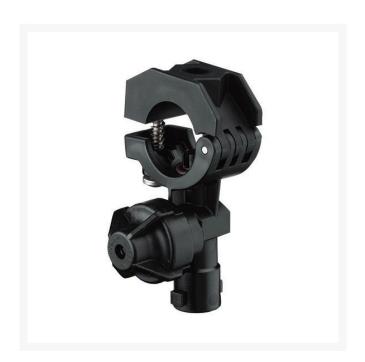

## **TeeJet Nozzle Body - 20mm** RTJQJ17560A-20MM-NYB

- Can be mounted to 20 mm, 25 mm, 1/2", 3/4" or 1" pipe or equivalent size tubing.
- Features ChemSaver drip-free shutoff.
  Requires 10 PSI at the nozzle to open check valve.
- Standard diaphragm of EPDM with optional FKM available.
- Mounts to a 3/8" or 9/32" hole drilled in pipe or tubing.
- All sizes include a mounting hole in upper clamp subassembly for mounting to flat surfaces.
- Maximum operating pressure of 300 PSI.
- Flow rate: 2.25 GPM at 5 PSI pressure drop,
  3.18 GPM at 10 PSI pressure drop