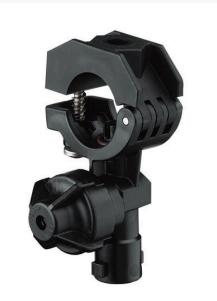

## **TeeJet Nozzle Body - 1** RTJQJ17560A-1-NYB

## Details

Assembly can be mounted to 20 mm, 1/2", 3/4" or 1" pipe or equivalent size tubing. Features ChemSaver drip-free shutoff. Requires 10 psi (0.7 bar) at the nozzle to open check valve. Standard diaphragm of EPDM with optional Viton available. Mounts to a 3/8" (9.5 mm) hole drilled in pipe or tubing. Sizes 1/2" and 3/4" include a mounting hole in upper clamp sub-assembly for mounting to flat surfaces. Maximum operating pressure of 300 psi (20 bar).