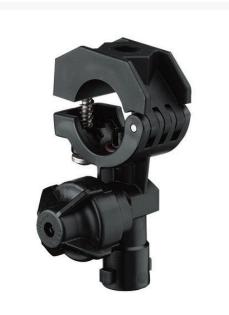

## Details

Assembly can be mounted to 20 mm, 1/2", 3/4" or 1" pipe or equivalent size tubing. Features ChemSaver drip-free shutoff. Requires 10 psi (0.7 bar) at the nozzle to open check valve. Standard diaphragm of EPDM with optional Viton available. Mounts to a 3/8" (9.5 mm) hole drilled in pipe or tubing. Sizes 1/2" and 3/4" include a mounting hole in upper clamp sub-assembly for mounting to flat surfaces. Maximum operating pressure of 300 psi (20 bar).