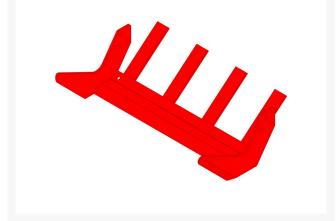

# Sod Blade - 16 Formed Heavy Duty w/4

**Fingers** R250377-4F

### Details

One straight bevel sharpened to a razor edge, results in fewer, if any, sharpenings. Heavy-Duty blade gives increased stability and longer life. The high carbon steel is hardened and tempered for strength and longevity.

#### Specifications

ManufacturerR&R PSod Blade Depth3 inSod Blade End Plate1/4 inSod Blade Fingers4 x 5 inSod Blade Thickness1/4 inSod Blade TypeFormerSod Blade Width16 in

R&R Products 3 in 1/4 in (Red) 4 x 5 in 1/4 in Formed Heavy Duty 16 in