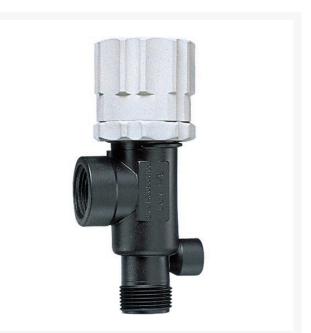

## **DirectoValve - 3/4 Poly BSPT**

RTJB23120A-34-PP

## Details

Bypasses excess liquid. Adjustable to maintain control of any line pressure within the valve operating range. Selected pressure setting firmly held in place by locknut. Extra large valve passages to handle large flows. Excellent chemical resistance. 1/4" Port for pressure gauge pipe plug included. Model 23120 features 302 stainless steel spring and EPDM O-ring. Model 23120A features 316SS spring and Vitron O-ring. All Valves 150 psi (10 bar) except 23120-PP-60-VI 60 psi (4 bar).