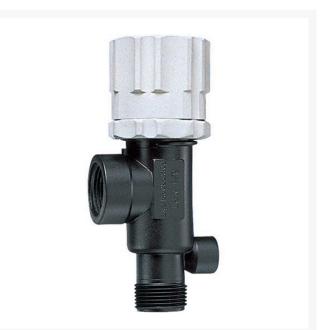

## **DirectoValve - 3/4" Poly Viton BSPT**

RTJB23120-34-PP-60-VI

## Details

Bypasses excess liquid. Adjustable to maintain control of any line pressure within the valve operating range. Selected pressure setting firmly held in place by locknut. Extra large valve passages to handle large flows. Excellent chemical resistance. 1/4" Port for pressure gauge pipe plug included. Model 23120 features 302 stainless steel spring and EPDM O-ring. Model 23120A features 316SS spring and Vitron O-ring. All Valves 150 psi (10 bar) except 23120-PP-60-VI 60 psi (4 bar).