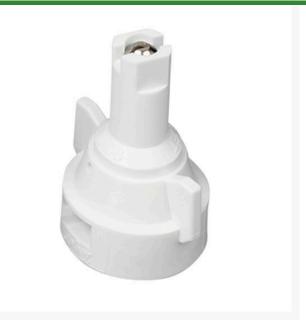

## **TeeJet Spray Tip - AIC11008-VS White** RTJAIC11008-VS

## Details

White Air Induction Flat Spray Tip produces a 110 degree tapered edge flat spray pattern for uniform coverage in broadcast spraying applications. Larger droplets for less drift; large air-filled drops through the use of a Venturi air aspirator. Nozzle spacing 20 in. at a 20 in. spray height. Pressure rating 30 - 115 PSI (2-8 bar). Capacity one nozzle in GPM: 0.69 -1.26. White.

- Produces a 110 tapered edge flat spray pattern for uniform coverage in broadcast spraying applications.
- Air induction spray tip, producing large airfilled droplets through the use of a Venturi air aspirator more resistant to drift.
- Al TeeJet nozzle molded into Quick TeeJet cap provides automatic spray alignment.
- Available with a polymer insert holder with stainless steel (015-15 capacities), ceramic (025-05 capacities) or polymer (02-10 capacities) inserts.
- Includes tightly fitting gasket that stays put and assures a good seal.