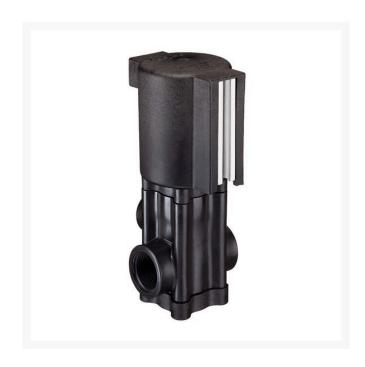

## DirectoValve - 2 Way Triple Viton

RTJAA144P-3

## **Details**

Used in turf sprayers for remote On-Off boom control. Direct acting large internal flow chamber without pilot hole reduces chance of clogging. Operate on 12- VDC system. 10 GPM (37.9 l/min) flow with only 5 psi (0.34 bar) pressure drop. 2.5 amp current draw. Polypropylene body. No stroke adjustment required. Corrosion resistant 430SS solenoid grade armature and armature stop. Encapsulated solenoid coil and magnetic circuit. Repair Kits include spring, 2 diaphragms and seat washer.