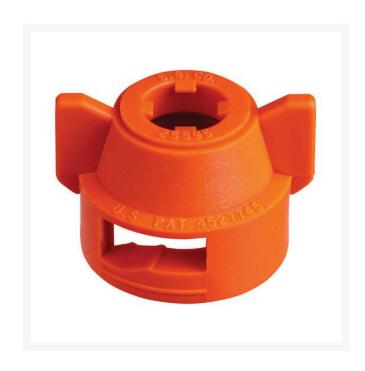

## TeeJet Cap - 25596-1 Black

RTJ25596-1-NYR

## **Details**

Quick TeeJet caps are designed with grooves that fit locating lugs on the nozzle body. Caps are made of Nylon and are available for use with all TeeJet spray tips. Maximum operating pressure of 300 psi (20bar). For cap and seat gasket set, specify set number and color code. Example:: RTJ114443-(\*)-NYR. For cap and washer gasket set, example: RTJ114441-(\*)NYR. \* Caps Color Code: 1- Black, 2 - White, 3 - Red, 4 - Blue, 5 - Green, 6 - Yellow, 7 - Brown, 8 - Orange, 10 - Violet.