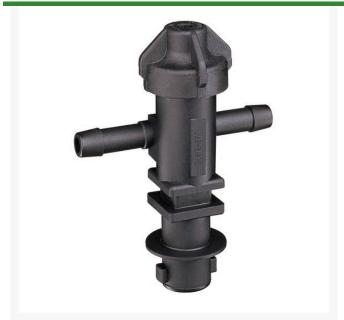

## **TeeJet Double Nozzle Body - 3/4**

RTJ22252-312-750-NYB

- Double hose shank
- Low-profile design allows maximum protection against damage.
- 3/4" NPT
- Available with single and double hose shanks for 3/8 inch, 1/2 inch and 3/4 inch I.D. hose.
- Drip-free shut off with TeeJet ChemSaver
- Drip-free shutoff with TeeJet ChemSaver.
  Opens at 10 PSI. Standard diaphragm is EPDM with FKM optional.
- Standard diaphragm is EPDM
- Maximum operating pressure of 300 PSI.
- Viton optional
- QJ300 Series is also available in polypropylene
- Maximum operating pressure 300 psi
- Flow rate: 3.5 GPM at 5 PSI pressure drop, 4.9 GPM at 10 PSI pressure drop.