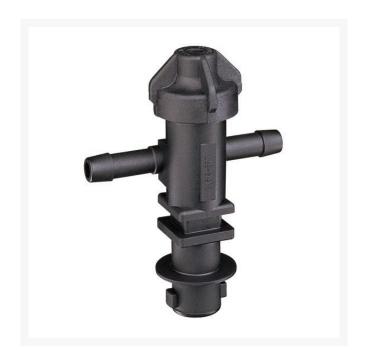

## **TeeJet Single Nozzle Body - 3/4**

RTJ22251-311-750-NYB

- Single hose shank
- Low-profile design allows maximum protection against damage.
- 3/4" NPT
- Available with single and double hose shanks for 3/8 inch, 1/2 inch and 3/4 inch I.D. hose.
- Drip-free shut off with TeeJet ChemSaver
- Drip-free shutoff with TeeJet ChemSaver. Opens at 10 PSI. Standard diaphragm is EPDM with FKM optional.
- Standard diaphragm is EPDM
- Maximum operating pressure of 300 PSI.
- Viton optional
- Flow rate: 3.5 GPM at 5 PSI pressure drop, 4.9 GPM at 10 PSI pressure drop.
- Maximum operating pressure 300 psi