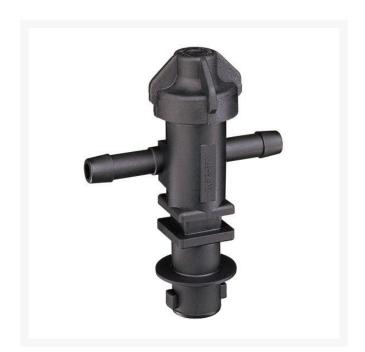

## **TeeJet Single Nozzle Body - 1/2**

RTJ22251-311-500-NYB

- Single hose shank
- Low-profile design allows maximum protection against damage.
- 1/2" NPT
- Available with single and double hose shanks for 3/8 inch, 1/2 inch and 3/4 inch I.D. hose.
- Drip-free shut off with TeeJet ChemSaver
- Drip-free shutoff with TeeJet ChemSaver. Opens at 10 PSI. Standard diaphragm is EPDM with FKM optional.
- Standard diaphragm is EPDM
- Maximum operating pressure of 300 PSI.
- Viton optional
- Flow rate: 3.5 GPM at 5 PSI pressure drop, 4.9 GPM at 10 PSI pressure drop.
- Maximum operating pressure 300 psi
- QJ300 Series is also available in polypropylene. Maximum operating pressure is 150 PSI.