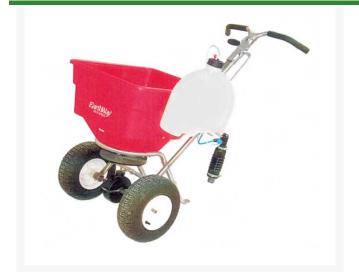

## Details

No more guessing at row alignment when spraying. Attach the Mini Marker to any push or walk-behind spreader for center alignment. Visibly mark the sprayed area by dropping a foam ball at adjustable intervals. Will not harm turf. Provides precision by avoiding space gaps. Easy to install. 1 US gallon tank. Includes compressor, rechargeable battery, foam nozzle, flow regulator, battery charger. SPREADER NOT INCLUDED

- Mark sprayed area with foam ball
- Adjustable intervals
- Will not harm turf
- 1 gallon tank
- Compressor
- Rechargeable battery and charger
- Foam nozzle
- Flow regulator
- Battery charger