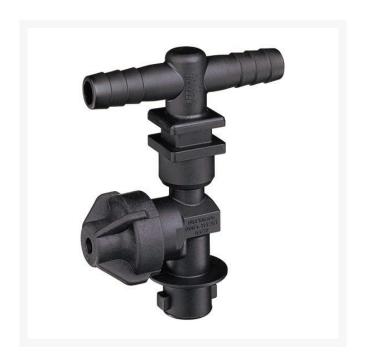

## **TeeJet Single Nozzle Body - 1/2**

RTJ19349-211-540-NYB

- Dry boom, single hose shank
- 1/2 in NPT
- Drip-free shut off with TeeJet ChemSaver
- Standard diaphragm is EPDM
- Viton optional
- Maximum operating pressure 125 psi
- Available with single, double or triple hose shanks for 3/8 inch, 1/2 inch and 3/4 inch I.D. hose.
- Drip-free shutoff with TeeJet ChemSaver.
  Opens at 10 PSI. Standard diaphragm is EPDM with FKM optional. Maximum operating pressure of 125 PSI.
- Flow rate: 2.25 GPM at 5 PSI pressure drop,
  3.18 GPM at 10 PSI pressure drop