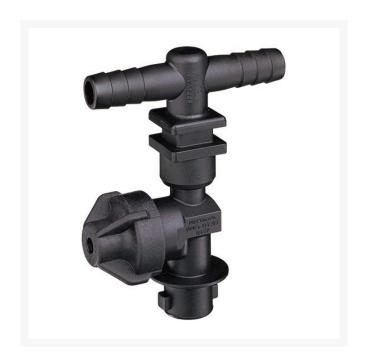

## **TeeJet Single Nozzle Body - 3/8**

RTJ19349-211-406-NYB

- Dry boom, single hose shank
- Available with single, double or triple hose shanks for 3/8 inch, 1/2 inch and 3/4 inch I.D. hose.
- 3/8 in NPT
- Drip-free shutoff with TeeJet ChemSaver.
  Opens at 10 PSI. Standard diaphragm is EPDM with FKM optional. Maximum operating pressure of 125 PSI.
- Drip-free shut off with TeeJet ChemSaver
- Flow rate: 2.25 GPM at 5 PSI pressure drop,
  3.18 GPM at 10 PSI pressure drop
- Standard diaphragm is EPDM
- Viton optional
- Maximum operating pressure 125 psi