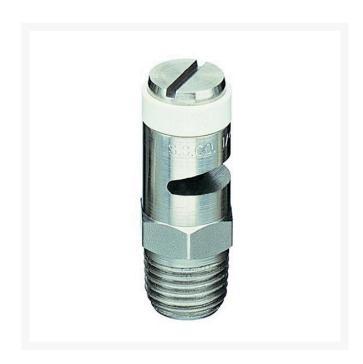

## **TeeJet Spray Nozzle - 1/4TTJ08-VS White** RTJ14TTJ08-VS

## **Details**

TurfJet nozzles feature very large droplets providing excellent systemic and drift application. A direct replacement for the plastic hollow cone, low-drift nozzles, with more precise flow and distribution pattern. Large orifice reduces clogging. VisiFlo color-coded. Use with TeeJet Cap QJ4676-\*-NYR. Nozzle spacing 20"- 40" . (50-100 cm). Pressure range 25 - 75 psi (1.5-5 bar).