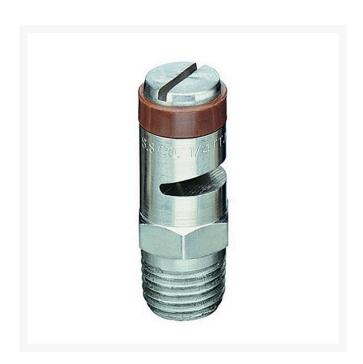

## TeeJet Spray Nozzle - 1/4TTJ05-VS Brown RTJ14TTJ05-VS

## **Details**

TurfJet nozzles feature very large droplets providing excellent systemic and drift application. A direct replacement for the plastic hollow cone, low-drift nozzles, with more precise flow and distribution pattern. Large orifice reduces clogging. VisiFlo color-coded. Use with TeeJet Cap QJ4676-\*-NYR. Nozzle spacing 20"- 40" . (50-100 cm). Pressure range 25 - 75 psi (1.5-5 bar).

## **Specifications**

Manufacturer TeeJet Nozzle Capacity Size Brown

Nozzle Material Code Stainless Steel

**O.J. Company** 294 Rang St-Paul Sherrington, J0L 2N0 450-247-2758