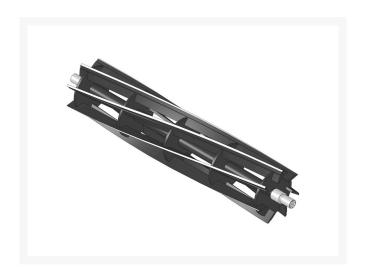

## **Details**

R&R Reel blades are expertly crafted from premium high carbon-boron alloy steel, heat-treated to perfectly complement both R&R and OEM bedknives. Each reel undergoes precision cylindrical grinding on bearing surfaces, followed by relief grinding for optimal performance. Advanced computer balancing ensures extended reel and bearing life. Backed by our lifetime guarantee against defects in materials and craftsmanship under normal use, R&R Reels deliver unmatched durability and cutting precision you can trust.

- Premium Construction: Made from high carbon-boron alloy steel and heat-treated to match R&R and OEM bedknives for superior performance.
- Precision Engineering: Cylindrically and relief ground, then computer balanced to maximize reel and bearing life.
- Lifetime Guarantee: Backed by a lifetime warranty against material and workmanship defects under normal use.