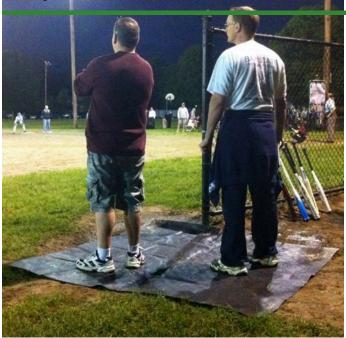

## Quick Dam Sport Savers Mat - 6 ft x 8 ft

## **Details**

Place into position before, during, or after it rains. Sport Savers mats cover problem areas such as the pitchers mound, home plate, bases, or in golf course bunkers. Place the absorbent side down to draw the moisture in and prevent mud buildup. Rubber side up collects water for easy draining. Grommets and stakes to secure in position included. Non-hazardous, non-toxic, and environmentally friendly. Reusable. 6' x 8'. Black.

- Quickly and easily remove puddles from athletic fields and golf course bunkers
- Prevent mud buildup
- Absorbent side removes water while rubber barrier captures water for easy removal
- Hardware included
- Reusable