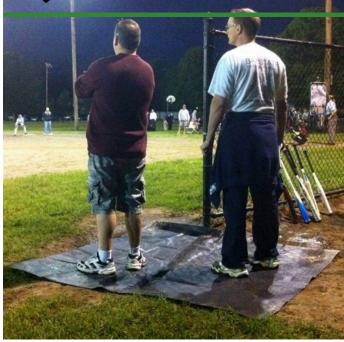

## Quick Dam Sport Savers Mat - 6 ft x 6 ft

## **Details**

Place into position before, during, or after it rains. Sport Savers mats cover problem areas such as the pitchers mound, home plate, bases, or in golf course bunkers. Place the absorbent side down to draw the moisture in and prevent mud buildup. Rubber side up collects water for easy draining. Grommets and stakes to secure in position included. Non-hazardous, non-toxic, and environmentally friendly. Reusable. 6' x 6'. Black.

- Quickly and easily collect water on athletic fields and golf courses
- Prevent mud buildup
- Absorbent side removes water while rubber barrier captures water for easy removal
- Hardware included
- Reusable