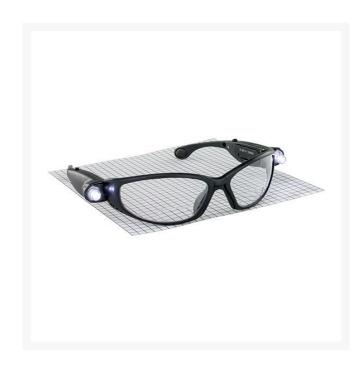

## **LED Readers Safety Glasses - 1.5x**

RSS5420-15

## **Details**

LED Readers safety glasses feature magnification to better view the job. Designed with adjustable ultrabright built-in LED lights that can be independently turned on or off. High-impact polycarbonate lens, 99.9% UV protection, anti-fog and scratch resistant coating on clear lens and non-slip nose piece. Meets ANSI Z87.1-2015 standard. Black frame. Batteries included.

- 1.5X magnification readers
- Built-in adjustable ultra-bright LED lights on the frames
- Lights can be turned on / off as needed
- Clear polycarbonate lens
- 99.9% UV protection
- Anti-fog and scratch resistant coating
- Non-slip nose piece
- Meets ANSI Z87.1-2015 standard
- Batteries included