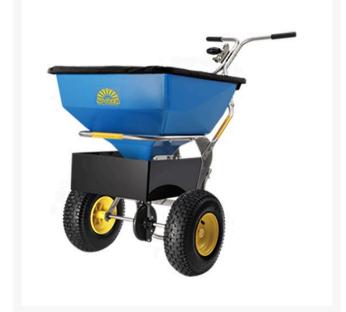

## Details

The Ergo-Pro Ice Melt Spreader is specially designed for winter ice melt and rock salt, including bulk rock salt. Features include a Hi-Viz stainless steel frame, fully enclosed metal gears, stainless steel carving blade and a bridge-free hopper geometry allowing material to flow to empty. Spread width 4 to 12 feet. Handle adjusts for operators 5 ft 3 in to 6 ft 6 in to reduce fatigue. Large pneumatic tires. Includes fitted cover and full deflector. 100 lb. Capacity.

- Spread Ice Melt, Rock Salt and Bulk Rock Salt, Seed, Fertilizer, Sand
- Stainless Steel Carving Blade
- Bridge-Free Hopper Geometry
- Ergonomic Handle
- Spyker Dial
- All-Welded Impact-Resistant Frame
- Support Stand
- Welded, Triangulated Handle
- Accuway Spread Accuracy 4' to 12' (1219 to 3658 mm)
- Lift Handle for Reduced Strain
- Fully Enclosed Metal Gears w/Zerk Fittings
- Hopper Cover and Hopper Screen
- Full Deflector
- 100 lb (54 kg) Capacity
- Large Pneumatic Tires 13" x 5" (330.2 x127 mm)