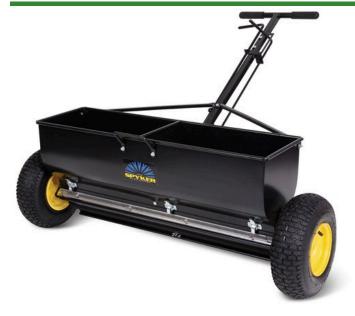

## Spyker 120 lb Drop Spreader - 120 lb - Steel Hopper

## **Details**

This 36" (9143.4 mm) commercial drop spreader is ideal for spreading seed, fertilizer, sand and ice-melt all year long. Features side-by-side hopper sections allowing the spread of either 18" or 36" width exactly where you want it. In winter, apply ice melt to sidewalks and driveways to the edge of the pavement without burning the grass or raising the pH of the soil. 13" x 5" (330.2 x 127 mm) fully pneumatic tires. Powder coated steel frame. Please note: Due to excessive air freight charges, this item will be shipped ground freight.

- 36" Commercial Drop Spreader
- Use for fertilizer, seed or ice-melt
- 18" or 36" Broadcast Width
- Powder-Coated Frame
- 13" x 5" (330 mm x 127 mm) Pneumatic Tires