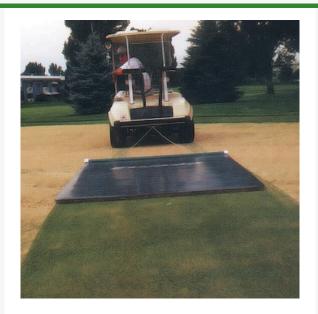

## Cocoa Fiber Tow Drag Mat - 6' x 6' 96 lbs RSP1020

## Details

A proven "single pass performance" method for top dressing golf course greens. This mat will not damage, burn or bruise tender grass. The natural cocoa fiber offers superb brooming action while effectively filling aerated holes. 2-ply backing provides multi-season use. Tow with a cart, mower or any prime mover. No maintenance. Fully assembled.