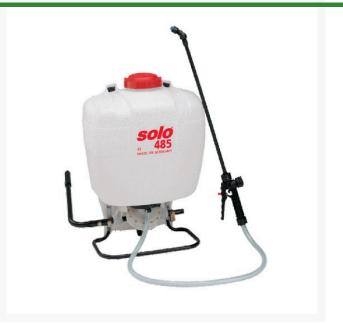

# Solo Diaphragm Pump Backpack Sprayer - 5 gal RSL485D

## Details

This Solo high-performance diaphragm pump model provides a lower pressure (maximum of 60 psi) to produce larger liquid droplets with less spray drift. Its rod-actuated diaphragm pump is able to pass small abrasive particles such as wettable powders and sprays without damage to the pump assembly, making it ideal for golf courses and athletic fields.

- High-performance diaphragm pump
- 5 gallon capacity
- Low pressure for less drift
- Rod-actuated pump to avoid damage from abrasives
- Idea for golf courses and athletic fields