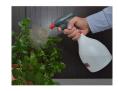

## **Details**

A 1-litre, one-hand battery-operated sprayer designed for easy spraying of chemicals and liquid fertilizers. Transparent 1-litre volume tank with easy content level shown. Internal suction hose ensures the tank can be used until completely empty and that overhead spraying is possible. Includes a rechargeable integrated lithium-ion battery with 60-minute operation time,. Recharge time approximately 90 minutes. Easily recharge at any USB-Port (cable included). Ergonomically shaped handle with smooth one-button operation.

Adjustable nozzle from fine dust to string jet. 1 litre.

- Integrated Lithium-ion Battery for Up to 60 Minutes Usage
- Internal Suction Hose iEnsures Full Tank Usage
- Universal Nozzle rrom Fine Dust to a String Jet
- Content Level Easily Viewed
- Spray Over-head
- Ergonomically Shaped Handle
- One Button Operation
- Easy Charging with USB-Port
- Charging Time Approximately 90 Minutes
- Charging Cable Included