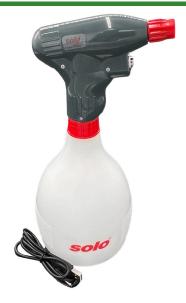

## Solo Battery Powered Hand Sprayer - 1

RSL460-LI

## **Details**

A 1-litre, one-hand battery-operated sprayer designed for easy spraying of chemicals and liquid fertilizers. Transparent 1-litre volume tank with easy content level shown. Internal suction hose ensures the tank can be used until completely empty and that overhead spraying is possible. Includes a rechargeable integrated lithium-ion battery with 60-minute operation time,. Recharge time approximately 90 minutes. Easily recharge at any USB-Port (cable included). Ergonomically shaped handle with smooth one-button operation.

Adjustable nozzle from fine dust to string jet. 1 litre.

- Integrated Lithium-ion Battery for Up to 60 Minutes Usage
- Internal Suction Hose iEnsures Full Tank Usage
- Universal Nozzle rrom Fine Dust to a String Jet
- Content Level Easily Viewed
- Spray Over-head
- Ergonomically Shaped Handle
- One Button Operation
- Easy Charging with USB-Port
- Charging Time Approximately 90 Minutes
- Charging Cable Included