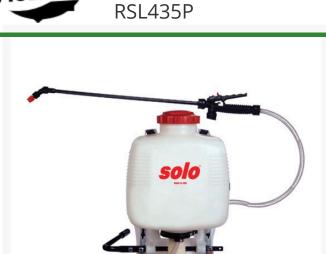

## **Solo Piston Pump Backpack Sprayer - 5** gal

## **Details**

The ever-popular piston pump is capable of performing a variety of spraying tasks with a wide pressure range. Each sprayer is equipped with an adjustable, flat spray, hollow cone, and jet stream nozzle to accommodate virtually every spraying need. Built-in strainers and filters keep out debris. Pressure regulated to 15,30,45 or 60 psi by built-in pressure regulating valve. Unbreakable wand prevents damage. Viton seals, gaskets and O-rings provide excellent chemical resistance. Padded straps with pull tabs. Not recommended for abrasive sprays or wettable powders.