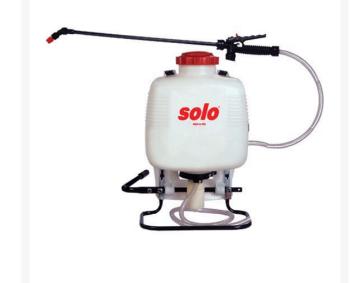

# Solo Piston Pump Backpack Sprayer - 4

**gal** RSL425P

#### Details

The ever-popular piston pump is capable of performing a variety of spraying tasks with a wide pressure range. Each sprayer is equipped with an adjustable, flat spray, hollow cone, and jet stream nozzle to accommodate virtually every spraying need. Built-in strainers and filters keep out debris. Pressure regulated to 15,30,45 or 60 psi by built-in pressure regulating valve. Unbreakable wand prevents damage. Viton seals, gaskets and O-rings provide excellent chemical resistance. Padded straps with pull tabs. Not recommended for abrasive sprays or wettable powders.

- Piston pump
- Able to perform a variety of tasks with a wide pressure range
- Sprayer is equipped with an adjustable, flat spray, hollow cone, and jet stream nozzle
- Padded straps with pull tabs
- Built-in strainers and filters to keep out debris
- Built-in pressure regulating valve