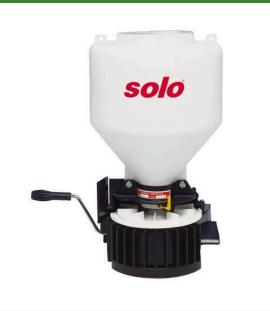

## Details

This chest-mount portable broadcast spreader conveniently distributes a variety of materials over irregular terrain more evenly and conveniently than a wheeled spreader. Durable polyethylene tank, fingertip controls, large 6" filler opening and screwon top for spillage prevention and operator protection. Ideal for spreading grass seed, sand, rock salt, fertilizer, cleaning agents, palletized lime, sand and oil absorbers. Padded, comfortable, crossshoulder strap. 20 lb. capacity.

- Portable broadcast spreader
- Durable 20 lb capacity polyethylene hopper
- Fully enclosed gearbox is corrosion resistant
- Fingertip levers control direction and volume
- Large 6" filler opening
- Screw-on cap protects operator from chemicals and dust
- Padded, comfortable cross-shoulder strap