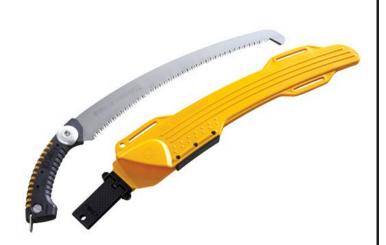

## Silky Sugoi 360 Curved Blade Hand Saw

- 14-1/2in

RSK390-36

The Sugoi 360, a state-of-the-art hand saw, features an ultra-fast cutting 14-1/4 inch curved blade with hook tip for greater cutting speed with less effort. The precision-ground, super-aggresive tooth pattern cuts large branches with superior sharpness, long-term durability and performance. The teeth do the work on the pull stroke as the saw cuts through vegetation at four cutting angles. Impulse-absorbing, molded-rubber handle provides superior feel and grip. 23" long in the scabbard and weighs only 1 lb 8 oz. Resharpenable blade. Includes scabbard.

- Ultra-fast cutting
- Precision-ground, super-aggressive tooth pattern
- Molded rubber handle
- 23" in. long; weighs 1 lb. 8 oz
- 14-1/4 in. curved blade
- Resharpenable blade
- Scabbard included