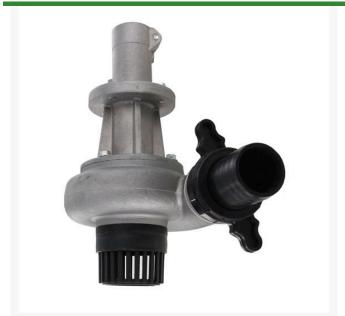

## **Details**

Convert your handheld string trimmer or brush cutter into a powerful, submersible pump. Simply snap in place and pull the trigger to remove standing water from bunkers, footings, trenches, pits, and valve boxes. Made of heavy-duty aluminum with a 1-1/4" hose connection at the pump housing and suction strainer. Pumps 30 GPM, 1,800 GPH. One person operation, no tools or adapters, no suction hose or priming and no extension cord required. Heavy duty 15' and 30' discharge hose sold separately.