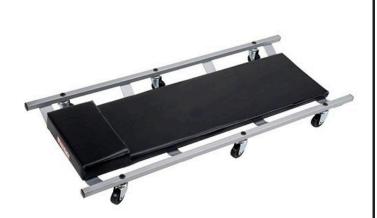

## Details

The Pro-Lift 6 caster creeper is the perfect low profile, full length creeper for every garage. The thick vinyl cushion is supported by 4 straps for the comfort of the user. Extra cushioning is included in the headrest to give the user additional support. 6 swivel casters provide extra smooth operation and maneuverability. 350 lb weight capacity. 40-1/8" x 17" x 4".

- Six 2" swivel casters
- Extra smooth operation and support
- Vinyl padded head and back rest
- Heavy duty frame
- Easy carry design
- 350 lb capacity