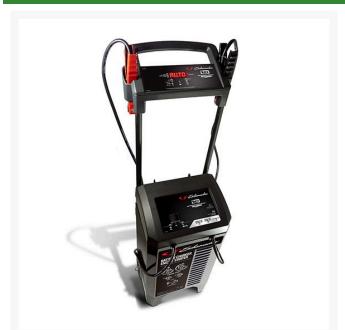

## Schumacher 6/2/40/20/250/125A Automatic Starter/Charger

RSC-1352

## **Details**

This powerful fully automated wheeled charger with engine starter designed for heavy-duty trucks, SUV's and large engines. Delivers 250/125A engine start, 40/20A boost mode to quickly brings deeply discharged batteries back to life plus 6-2 for charge/maintain. A powerful 250A/12V and 125A/24V for engine start. Includes microprocessor controlled, multi-function battery tester, multi-stage charging and automatic voltage detection, float mode monitoring.

- 250/125A Engine Start
- 40/20A Boost Mode
- 6 2A Charge/Maintain
- Multi-function Battery Tester for battery status and analysis
- Microprocessor Controlled Automatically Adjusts Amperage Rate
- Multi-Stage Charging for Added Precision Safety and Battery Life
- Float Mode Monitoring
- Auto Voltage Detection
- Reverse Hook-Up Protection
- Scrolling Digital Display Step-BY-Step Instructions for Battery Charging
- LED Indicators and Push-Button Controls
- 4-Gauge Output Cables Flexible in Cold Weather
- Clamps and Cords on Front of Unit
- Compact Wheels for Easy Storage
- Schu Eco Energy Meets Highest Industry Standars
- DOE Complaint
- Includes Schumacher SC 1352 Manual