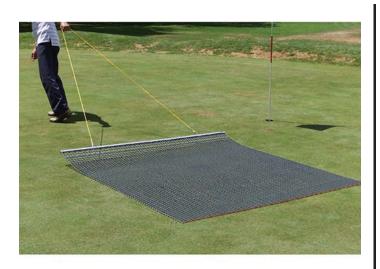

## Keystone Steel Drag Mat - 6' x 6' 62 lbs R100726

## Details

Perfectly level and smooth the surface on dirt, gravel, clay or sand. Ideal for top dressing and breaking up aerification plugs on golf course greens and fairways, dragging baseball fields and track surfaces, sand trap raking, and debris removal before laying sod or grass seed. Rust resistant. Reversible. Rolls up like carpet for easy cleaning. Mesh size 1" x 1", Crimp 3/8" deep x .046" thick, 13 gauge (.0915") galvanized steel rods. Wt. 1.6 lbs/sq ft. Pull rope attached.