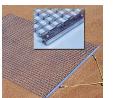

## **Details**

Perfectly level and smooth the surface on dirt, gravel, clay or sand. Ideal for top dressing and breaking up aerification plugs on golf course greens and fairways, dragging baseball fields and track surfaces, sand trap raking, and debris removal before laying sod or grass seed. Rust resistant. Reversible. Rolls up like carpet for easy cleaning. Mesh size 1" x 1", Crimp 3/8" deep x .046" thick, 13 gauge (.0915") galvanized steel rods. Wt. 1.6 lbs/sq ft. Pull rope attached.

## **Specifications**

Manufacturer Keystone
Dimensions 6 x 3 ft
Material Steel
Weight (lbs) 34 lb

**O.J. Company** 294 Rang St-Paul Sherrington, JOL 2NO 450-247-2758

https://ojcompagnie.rrproducts.com/