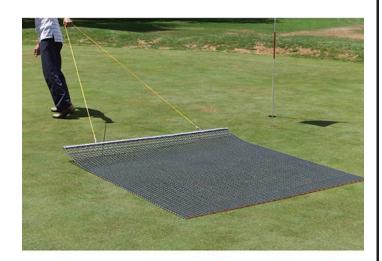

## **Details**

Perfectly level and smooth the surface on dirt, gravel, clay or sand. Ideal for top dressing and breaking up aerification plugs on golf course greens and fairways, dragging baseball fields and track surfaces, sand trap raking, and debris removal before laying sod or grass seed. Rust resistant. Reversible. Rolls up like carpet for easy cleaning. Mesh size 1" x 1", Crimp 3/8" deep x .046" thick, 13 gauge (.0915") galvanized steel rods. Wt. 1.6 lbs/sq ft. Pull rope attached.

## **Specifications**

Manufacturer Keystone
Dimensions 6 x 3 ft
Material Steel
Weight (lbs) 34 lb

**O.J. Company** 294 Rang St-Paul Sherrington, JOL 2NO 450-247-2758

https://ojcompagnie.rrproducts.com/