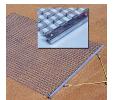

## **Details**

Perfectly level and smooth the surface on dirt, gravel, clay or sand. Ideal for top dressing and breaking up aerification plugs on golf course greens and fairways, dragging baseball fields and track surfaces, sand trap raking, and debris removal before laying sod or grass seed. Rust resistant. Reversible. Rolls up like carpet for easy cleaning. Mesh size 1" x 1", Crimp 3/8" deep x .046" thick, 13 gauge (.0915") galvanized steel rods. Wt. 1.6 lbs/sq ft. Pull rope attached.