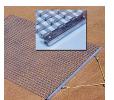

## **Details**

Perfectly level and smooth the surface on dirt, gravel, clay or sand. Ideal for top dressing and breaking up aerification plugs on golf course greens and fairways, dragging baseball fields and track surfaces, sand trap raking, and debris removal before laying sod or grass seed. Rust resistant. Reversible. Rolls up like carpet for easy cleaning. Mesh size 1" x 1", Crimp 3/8" deep x .046" thick, 13 gauge (.0915") galvanized steel rods. Wt. 1.6 lbs/sq ft. Pull rope attached.