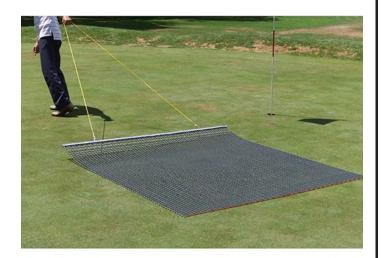

## **Keystone Steel Drag Mat - 4' x 5' 35 lbs** R100485

## **Details**

Perfectly level and smooth the surface on dirt, gravel, clay or sand. Ideal for top dressing and breaking up aerification plugs on golf course greens and fairways, dragging baseball fields and track surfaces, sand trap raking, and debris removal before laying sod or grass seed. Rust resistant. Reversible. Rolls up like carpet for easy cleaning. Mesh size 1" x 1", Crimp 3/8" deep x .046" thick, 13 gauge (.0915") galvanized steel rods. Wt. 1.6 lbs/sq ft. Pull rope attached.