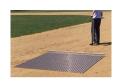

## **Details**

Perfectly level and smooth the surface on dirt, gravel, clay or sand. Ideal for top dressing and breaking up aerification plugs on golf course greens and fairways, dragging baseball fields and track surfaces, sand trap raking, and debris removal before laying sod or grass seed. Rust resistant. Reversible. Rolls up like carpet for easy cleaning. Mesh size 1" x 1", Crimp 3/8" deep x .046" thick, 13 gauge (.0915") galvanized steel rods. Wt. 1.6 lbs/sq ft. Pull rope attached.