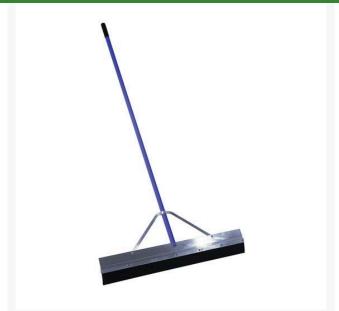

## **Details**

Heavy-duty industrial 36 in. squeegee features an extra-wide 3 in. reversible neoprene rubber blade for long lasting use. This super flexible squeegee is excellent for pushing and pulling liquids off hard surfaces, minimizing the risk of slip and fall injuries. A 66 in. powder coated aluminum handle with wraparound braces offers maximum durability support. Best on the market.

Please note: Due to excessive air freight charges, this item will be shipped ground freight.

- 3 in. reversible rubber blade
- Heavy-duty
- Super-flexible
- Push or pull collected water from hard surfaces
- 66 in. powder-coated aluminum handle
- Wrap-around bracing
- 36 in. squeegee